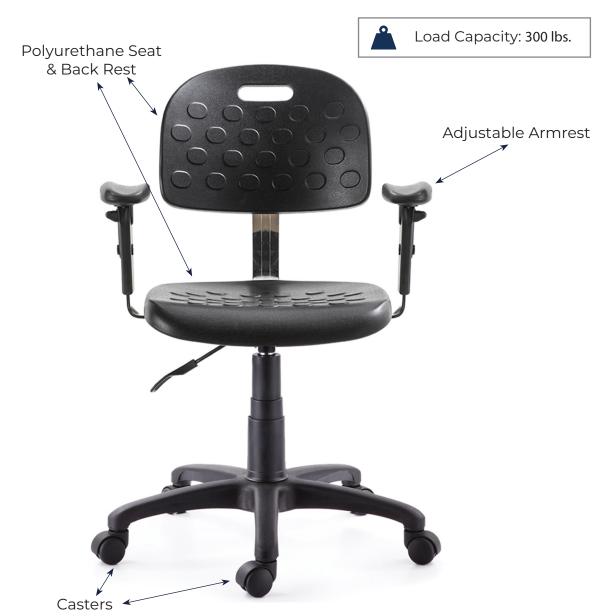

## Lab Chair

REVLCO2 Lab Chairs are ergonomically designed to ensure wellness and safety by encouraging proper posture and support. Constructed from heavy duty polyurethane, the seat features a waterfall edge for comfort and function and the ribbed design promotes air circulation on both the seat and backrest. The pneumatic seat height adjusts from 16 – 21" for quick and easy positioning to deliver optimum stability and focus. The Lab Chair may also be used for seating in combination with classroom lab tables. when treating lower extremities.

## STANDARD FEATURES:

- Load Capacity: 300 lbs.
- Overall dimensions: 18"W x 17"D x 16-21"H (Seat Height)
- Height range: 16-21"H
- Back rest: 16"W x 15.5"H
- Seat: 18"W x 17"D
- Black polyurethane foam seat and back
- Adjustable armrests
- Height-adjustable chrome footrest ring
- Heavy duty casters
- Chrome base