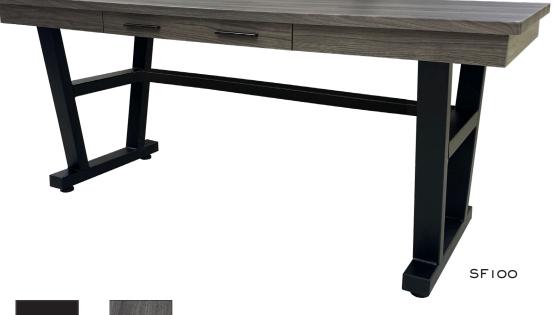

# HUDSON DESK

This stylish writing desk offers the appeal of traditional American style with a weathered look. The modern industrial design includes a solid, welded steel frame for strength and durability and a clean, spacious top and a centralized drawer to store office essentials. Convenient details like a 2" electrical grommet, cord management tray, and sturdy leveling feet make working from home or the office a breeze.

## STANDARD FEATURES:

- Welded steel frame
- 1-1/8" Thermofoiled MDF top
- (1) Drawer for storage
- Drawer dimensions: 25.5"W x 16.5"D x 1.75"H
- (1) 2" Electrical grommet
- Cord management tray
- (4) Leveling feet
- Fully assembled

# STANDARD DESK SIZE: -

72"W x 30"D x 31"H

Qty \_\_\_\_\_