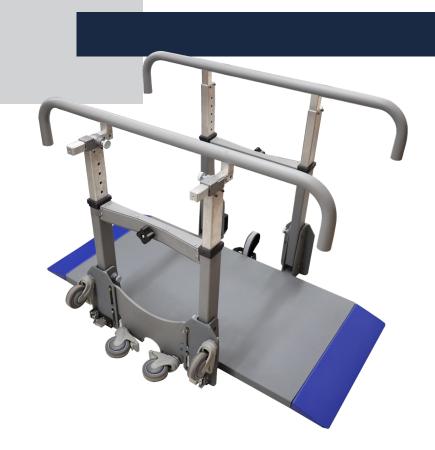

## **PORTABLE**PARALLEL BARS

## **STANDARD FEATURES:**

- Load capacity: 600 lbs on the base
  - 300 lbs per bar
- Foldable with casters for easy transport
- Transport mode:
  - 12.25-17.5"W x 60"L x 39.5"H
  - 55° Turn radius
- Extended mode:
  - 45.5"W x 60"L x 28.5-41"H
  - Adjustable handrail: 22.75-26.5"W
- Dual lock mechanism for height adjustment
- (4) 4" Total locking medical grade caster system
- Aluminum handrails
- Welded aluminum frame and walking surface
- Anti-microbial and anti-bacterial powder coat
- Anti-slip platform

PTPB1000

## **STANDARD CONFIGURATIONS:**

**PTPB1000** - Portable Parallel Bars 12.25 - 17.5"W x 60"L x 39.5"H

QTY:

armedicamfg.com