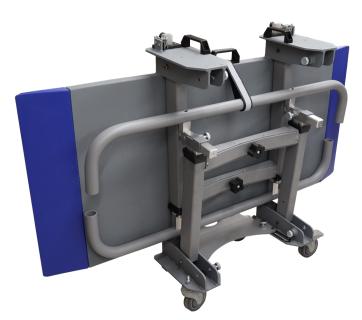

## **PORTABLE**PARALLEL BARS

## **STANDARD FEATURES:**

- Load capacity: 600 lbs on the base
  - 300 lbs per bar
- Foldable with casters for easy transport
- Transport mode:
  - 12.25-17.5"W x 60"L x 39.5"H
  - 55° Turn radius
- Extended mode:
  - 45.5"W x 60"L x 28.5-41"H
  - Adjustable handrail: 22.75-26.5"W
- Dual lock mechanism for height adjustment
- (4) 4" Total locking medical grade caster system
- Aluminum handrails
- Welded aluminum frame and walking surface
- Anti-microbial and anti-bacterial powder coat
- Anti-slip platform

PTPB1000

## **STANDARD CONFIGURATIONS:**

**PTPB1000** - Portable Parallel Bars 12.25 - 17.5"W x 60"L x 39.5"H

QTY:

armedicamfg.com