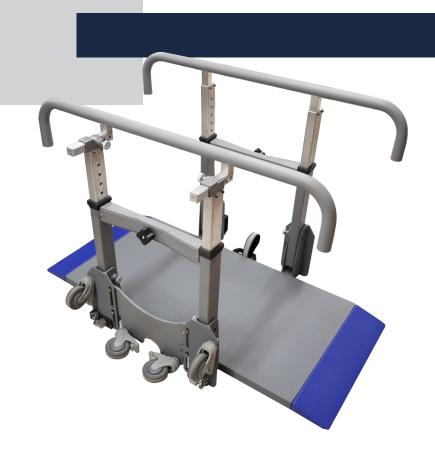

## **PORTABLE**PARALLEL BARS

## **STANDARD FEATURES:**

- Load capacity: 600 lbs on the base
  - 300 lbs per bar
- Foldable with casters for easy transport
- Transport mode:
  - 12.25-17.5"W x 60"L x 39.5"H
  - 55° Turn radius
- Extended mode:
  - 45.5"W x 60"L x 28.5-41"H
  - Adjustable handrail: 22.75-26.5"W
- Unit weighs 78 lbs
- Dual lock mechanism for height adjustment
- (4) 4" Total locking medical grade caster system
- Aluminum handrails
- Welded aluminum frame and walking surface
- Anti-microbial and anti-bacterial powder coat
- Anti-slip platform

PTPB1000

## STANDARD CONFIGURATIONS:

**PTPB1000** - Portable Parallel Bars 12.25 - 17.5"W x 60"L x 39.5"H

QTY:

armedicamfg.com