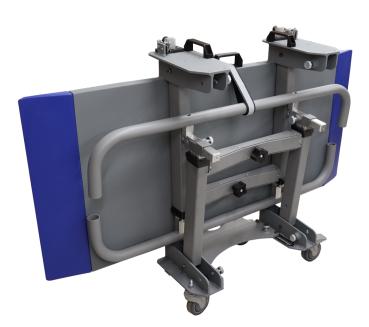

## **STANDARD FEATURES:**

- Load capacity: 600 lbs on the base
  - 300 lbs per bar
- Foldable with casters for easy transport
- Transport mode:
  - 12.25-17.5"W x 60"L x 39.5"H
  - 55° Turn radius
- Extended mode:
  - 45.5"W x 60"L x 28.5-41"H
  - Adjustable handrail: 22.75-26.5"W
- Unit weighs 78 lbs
- Dual lock mechanism for height adjustment
- (4) 4" Total locking medical grade caster system
- Aluminum handrails
- Welded aluminum frame and walking surface
- Anti-microbial and anti-bacterial powder coat
- Anti-slip platform