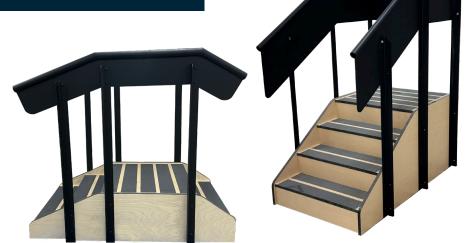

### STANDARD FEATURES:

- Load capacity: 350 lbs. (Maple Laminate) & 450 lbs. (Maple & Birch Wood)
- Anti-microbial and anti-bacterial black powder coat on handrail and uprights
- Uprights are made from 2"W steel
- Stairs are available in wood or laminate finishes
- Anti-slip safety tread on platform and all steps for increased safety
- 9' Ceiling height required
- Staircases ship fully assembled

### STAIRCASE CONFIGURATIONS:

PTST-002-ALHR - Straight

Platform: 30"W x 24"D x 24"H Stairs: 52"L x 30"W x 24"H

(4) 6"H Steps 9"D Treads

Overall Including Handrails: 52"L x 34"W x 61"H

QTY: \_\_\_\_\_

PTST-001-ALHR - Pass Through

Platform: 30"W x 24"D x 12"H Stairs: 52"L x 30"W x 12"H (2) 6"H Steps and (3) 4"H Steps

9"D Treads

Overall Including Handrails: 52"L x 34"W x 46"H

QTY: \_\_\_\_\_

## PTST-002-ALHR-ADA - Straight ADA

Platform: 36"W x 24"D x 24"H Stairs: 58"L x 36"W x 24"H

(4) 6"H Steps 11"D Treads

Overall Including Handrails: 58"L x 40"W x 61"H

QTY:

## PTST-001-ALHR-ADA - Pass Through ADA

Platform: 36"W x 24"D x 12"H Stairs: 58"L x 36"W x 12"H (2) 6"H Steps and (3) 4"H Steps

11"D Treads

Overall Including Handrails: 58"L x 40"W x 46"H

QTY: \_\_\_\_\_