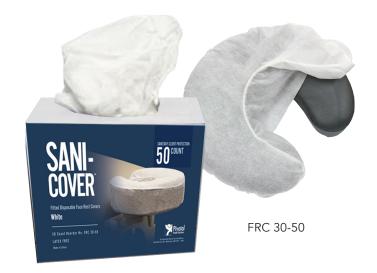

## SANI-COVER® DISPOSABLE FACE REST COVERS

## **STANDARD FEATURES:**

- Fitted dimensions: 12.5"L x 10"W x 3" H
- Box dimensions: 8"L x 7.25"W x 5" H
- Made from soft 30 gsm fabric
- Clients will love the soft cottony feel
- Provides comfortable, sanitary, & disposable barrier for your clients
- Easy changeover between clients
- The custom-fit design ensures no movement or sticking to your client's face
- Latex free
- Color: white

## **STANDARD SIZE:**

| $\bigcirc$ | <b>FRC 30-50</b> Sani-Cover® Fitted Disposable Face Rest Cove (50 Covers per Box) 12.5"L x 10"W x 3"H                                    |
|------------|------------------------------------------------------------------------------------------------------------------------------------------|
|            | QTY:                                                                                                                                     |
| $\bigcirc$ | <b>FRC 30-50-CASE</b> Sani-Cover® Fitted Disposable Face Res<br>Covers (50 Covers per Box) Case of 18 Boxes (900)<br>12.5"L x 10"W x 3"H |
|            | QTY:                                                                                                                                     |