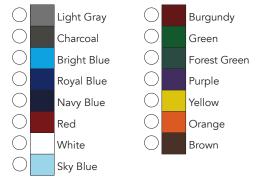

|

| <b>PORTAB</b>    | LE                |
|------------------|-------------------|
| <b>HYDRATION</b> | <b>SMARTCARTS</b> |

## **STANDARD FEATURES:**

- Load capacity: 100 lbs.
- Durable steel construction with powder coat finish
- Cooler holder accommodates one 7 or 10 gallon cooler
- Storage area under cooler shelf
- Non-marking, 360° swivel locking casters
- (2) 10" Flat free tires
- Stainless steel self-adjusting cup dispenser securely holds small 3 3.5 oz. flat-bottom or 3 4.5 oz. cone water cups eliminating the need for various sizing rings
- Garbage can included
- 10"W x 6"H Custom logo decal included on lower storage compartment



## **STANDARD CART:**

HC2050 25"D x 19.25"W x 43"H (to top of handle) QTY:\_\_\_\_\_

## **STANDARD FRAME COLORS:**



## **CUSTOM FRAME COLORS:**