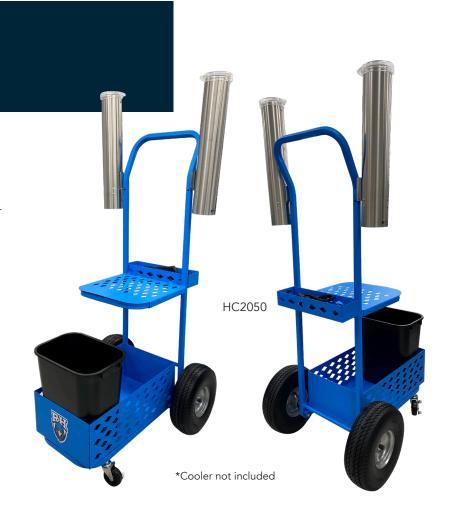

## **STANDARD FEATURES:**

- Load capacity: 100 lbs.
- Durable steel construction with powder coat finish
- Cooler holder accommodates one 7 or 10 gallon cooler
- Storage area under cooler shelf
- Non-marking, 360° swivel locking casters
- (2) 10" Flat free tires
- Stainless steel self-adjusting cup dispenser securely holds small 3 3.5 oz. flat-bottom or 3 4.5 oz. cone water cups eliminating the need for various sizing rings
- Garbage can included
- 10"W x 6"H Custom logo decal included on lower storage compartment

## **STANDARD CART:**

HC2050 25"D x 19.25"W x 43"H (to top of handle) QTY:\_\_\_\_\_