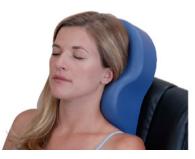

## **OPTION:**

CEC-25 - Omni Cervical Relief Pillow Covers (Pack of 100) Neck is cradled and comfortably supported to achieve proper cervical curvature \( \)

Soft sides support base of skull and neck to ensure total relaxation and still-point therapy

Shoulders are supported in a way that encourages gentle and safe cervical traction