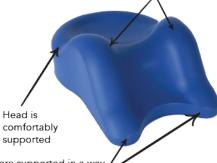

## **OPTION:**

CEC-25 - Omni Cervical Relief Pillow Covers (Pack of 100) Neck is cradled and comfortably supported to achieve proper cervical curvature \( \)

Soft sides support base of skull and neck to ensure total relaxation and still-point therapy

Shoulders are supported in a way that encourages gentle and safe cervical traction