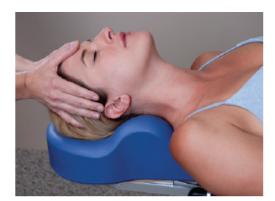

## **OPTION:**

CEC-25 - Omni Cervical Relief Pillow Covers (Pack of 100) Neck is cradled and comfortably supported to achieve proper cervical curvature \( \)

Soft sides support base of skull and neck to ensure total relaxation and still-point therapy

Shoulders are supported in a way that encourages gentle and safe cervical traction