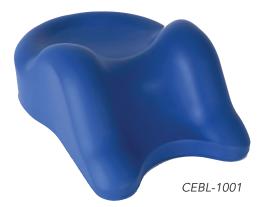

## OMNI CERVICAL RELIEF PILLOW

## **STANDARD FEATURES:**

- Overall height top to bottom: 13"
- Overall width side to side: 9.5"
- Overall thickness: 5"
- Made of foam with a latex-free cover (no CFCs)
- Density: 3.4 lbs./cu. ft.

## **STANDARD PILLOW:**

CEBL-1001 - Omni Cervical Relief Pillow QTY: