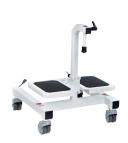

LDS - EPD Stand

Sani-Covers<sup>™</sup> can be used on the face rest and the arm rest of the EPD

Toll Free: 800.743.7738 | Fax: 605.882.8398 phsmedicalsolutions.com