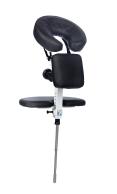

## EPD PACKAGE 2 EPIDURAL POSITIONING DEVICE & STAND

## **STANDARD FEATURES:**

- Load capacity: 600 lbs.
- 20.5"W x 30"D x 50-60"H (Assembled)
- White powder coat base
- Black upholstery
- 180° Adjustable face rest
- 6 Position adjustable arm rest
- Arm rest size: 16.5"W x 10"D
- Arm rest adjustment: 32-43" from the floor
- Interchangeable torso cushions (1 flat and 1 elevated)
- Torso cushion size: 8"W x 8"H
- Torso cushion adjustment: 5.5-10"
- Positive locking clamp for EPD
- 7 Position adjustable foot rest
- Foot rest size: 20"W x 12"D
- Foot rest adjustment: 10.5-19.5" from the floor
- Medical grade profile locking casters
- Includes 1 Box (50) Sani-Cover® Fitted Disposable Face Rest Covers