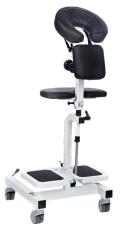

## EPD PACKAGE 2 EPIDURAL POSITIONING DEVICE & STAND

## **STANDARD FEATURES:**

- Load capacity: 600 lbs.
- 20.5"W x 30"D x 50-60"H (Assembled)
- White powder coat base
- Black upholstery
- 180° Adjustable face rest
- 6 Position adjustable arm rest
- Arm rest size: 16.5"W x 10"D
- Arm rest adjustment: 32-43" from the floor
- Interchangeable torso cushions (1 flat and 1 elevated)
- Torso cushion size: 8"W x 8"H
- Torso cushion adjustment: 5.5-10"
- Positive locking clamp for EPD
- 7 Position adjustable foot rest
- Foot rest size: 20"W x 12"D
- Foot rest adjustment: 10.5-19.5" from the floor
- Medical grade profile locking casters
- Includes 1 Box (50) Sani-Cover® Fitted Disposable Face Rest Covers

## **STANDARD PACKAGE:**

EPD Package 2
Epidural Positioning Device & EPD Stand
QTY: \_\_\_\_\_