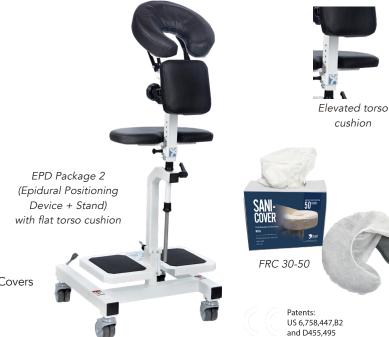

## EPD PACKAGE 2 EPIDURAL POSITIONING DEVICE & STAND

## **STANDARD FEATURES:**

- Load capacity: 600 lbs.
- 20.5"W x 30"D x 50-60"H (Assembled)
- White powder coat base
- Black upholstery
- 180° Adjustable face rest
- 6 Position adjustable arm rest
- Arm rest size: 16.5"W x 10"D
- Arm rest adjustment: 32-43" from the floor
- Interchangeable torso cushions (1 flat and 1 elevated)
- Torso cushion size: 8"W x 8"H
- Torso cushion adjustment: 5.5-10"
- Positive locking clamp for EPD
- 7 Position adjustable foot rest
- Foot rest size: 20"W x 12"D
- Foot rest adjustment: 10.5-19.5" from the floor
- Medical grade profile locking casters
- Includes 1 Box (50) Sani-Cover® Fitted Disposable Face Rest Covers

## **OPTIONS:**

FRC 30-50 Sani-Cover® Fitted Disposable Face Rest Covers (50 Covers per Box)

QTY:

FRC 30-50-CASE Sani-Cover® Fitted
Disposable Face Rest Covers
(50 Covers per Box) Case of 18 Boxes (900)
QTY: