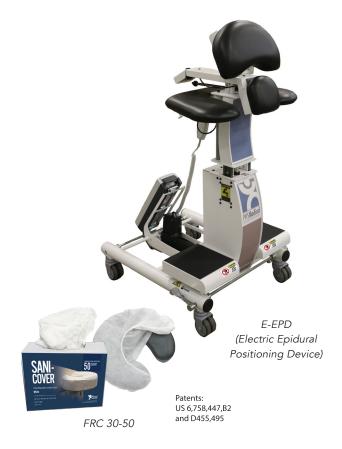

## E-EPD ELECTRIC EPIDURAL POSITIONING DEVICE

## **STANDARD FEATURES:**

- Load capacity: 600 lbs.
- 28"W x 29"D x 50-60"H
- White powder coat base
- 180° Adjustable face rest
- Prepositional pillow for use during cervical, lumbar and thoracic placement
- Adjustable arm rest
- Arm rest size: 21"W x 15.5"D
- Arm rest adjustment: 6"
- Adjustable torso support
- Torso cushion size: 6.25"W x 5.75"H
- Torso cushion adjustment: 6"
- Single hand control adjusts both midsection and foot rest
- (2) Rechargeable batteries last up to 100 cycles each
- Adjustable foot rest
- Medical grade profile locking casters
- Black upholstery
- Includes 1 Box (50) Sani-Cover® Fitted Disposable Face Rest Covers

## **OPTIONS:**

| JF         | IION3.                                                                                                         |
|------------|----------------------------------------------------------------------------------------------------------------|
| $\bigcirc$ | FRC 30-50 Sani-Cover® Fitted Disposable Face Rest Covers (50 Covers per Box)                                   |
|            | QTY:                                                                                                           |
| $\bigcirc$ | <b>FRC 30-50-CASE</b> Sani-Cover® Fitted Disposable Face Res Covers (50 Covers per Box) Case of 18 Boxes (900) |
|            | OTV:                                                                                                           |