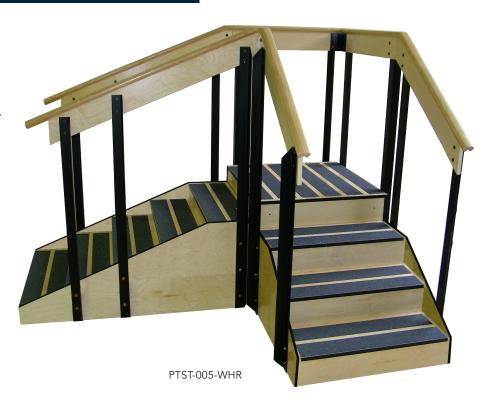

#### **STANDARD FEATURES:**

- Load capacity: 350 lbs. (Maple Laminate) & 450 lbs. (Maple & Birch Wood)
- Stairs can be configured as a straight or corner unit
- Platform: 30"W x 30"D x 24"H
- (4) 30"W x 9"D x 6"H steps and (6) 30"W x 9"D x 4"H steps
- Handrails are made from solid hardwood (shipped ready to assemble)
- Uprights are made from 2" steel with a black powder coat finish
- Stairs are available in wood or laminate finishes
- Anti-slip safety tread on platform and all steps for increased safety
- 9' Ceiling height required

## STAIRCASE CONFIGURATION:

PTST-005-WHR

Platform: 30"W x 30"D x 24"H Stairs: 102"L x 30"W x 24"H

9"D Steps

Overall including Handrails (straight):  $102"L \times 34"W \times 59"H$ Overall including Handrails (corner):  $78"L \times 60"W \times 59"H$ 