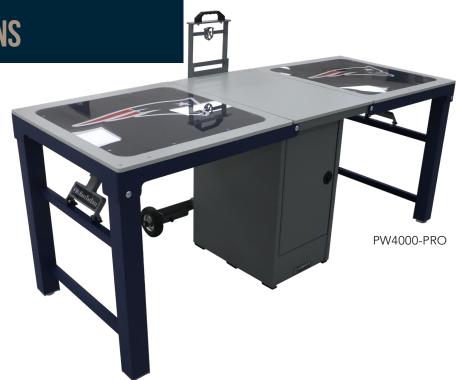

### **STANDARD FEATURES:**

- Load capacity: 750 lbs.
- 30"W x 78"L x 32"H
- Durable aluminum frame
- Textured powder coat finish with optional accent color
- 6" Pneumatic wheels
- Stow-away handle
- Lockable storage cabinet with access from both sides
- Marine grade plastic top
- Graphics package: includes (2) logo panels on top

### **STANDARD TABLES:**

**PW4000-PRO** 30"W x 78"L x 32"H (O

30"W x 78"L x 32"H (Open) 34"W x 28"L x 32"H (Folded)

QTY: