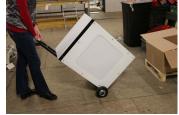

### **STANDARD FEATURES:**

- Load capacity: 750 lbs.
- 30"W x 78"L x 32"H
- Durable aluminum frame
- Textured powder coat finish with optional accent color
- 6" Pneumatic wheels
- Stow-away handle
- Lockable storage cabinet with access from both sides
- Marine grade plastic top
- Graphics package: includes (2) logo panels on top

### **STANDARD TABLES:**

**PW4000-PRO** 30"W x 78"L x 32"H (O

30"W x 78"L x 32"H (Open) 34"W x 28"L x 32"H (Folded)

QTY: