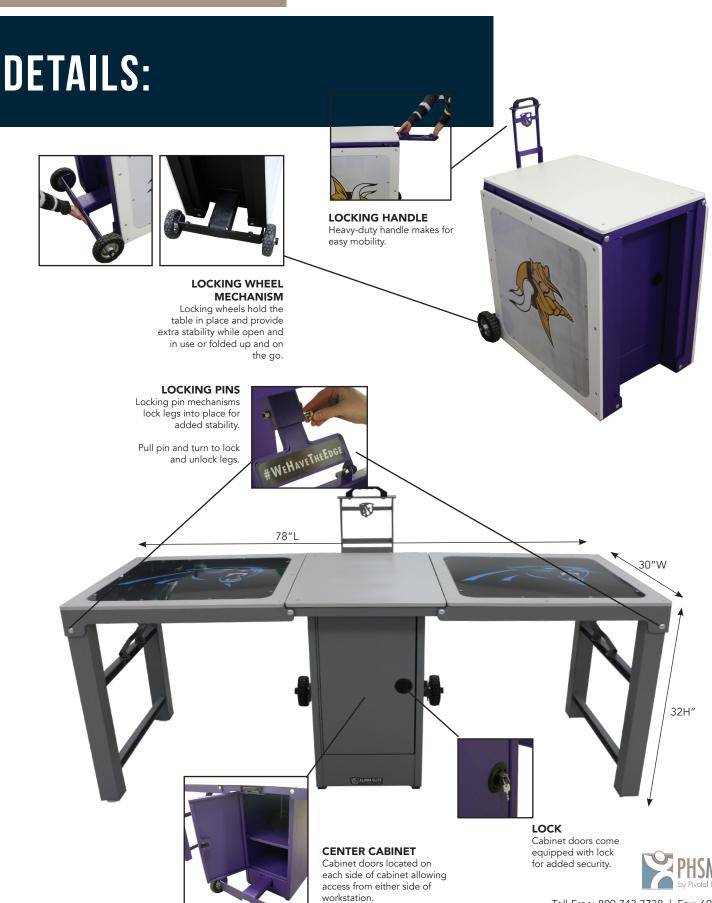

### **STANDARD FEATURES:**

- Load capacity: 750 lbs.
- 30"W x 78"L x 32"H
- Durable aluminum frame
- Textured powder coat finish with optional accent color
- 6" Pneumatic wheels
- Stow-away handle
- Lockable storage cabinet with access from both sides
- Marine grade plastic top
- Graphics package: includes (2) logo panels on top

### **STANDARD TABLES:**

**PW4000-PRO** 30"W x 78"L x 32"H (O

30"W x 78"L x 32"H (Open) 34"W x 28"L x 32"H (Folded)

QTY: