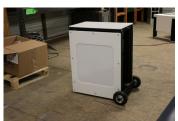

### **STANDARD FEATURES:**

- Load capacity: 750 lbs.
- 30"W x 78"L x 32"H
- Durable aluminum frame
- Textured powder coat finish with optional accent color
- 6" Pneumatic wheels
- Stow-away handle
- Lockable storage cabinet with access from both sides
- Marine grade plastic top
- Graphics package: includes (2) logo panels on top

### **STANDARD TABLES:**

**PW4000-PRO** 30"W x 78"L x 32"H (O

30"W x 78"L x 32"H (Open) 34"W x 28"L x 32"H (Folded)

QTY: