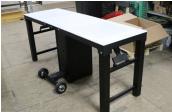

### **STANDARD FEATURES:**

- Load capacity: 750 lbs.
- 30"W x 78"L x 32"H
- Durable aluminum frame
- Textured powder coat finish with optional accent color
- 6" Pneumatic wheels
- Stow-away handle
- Lockable storage cabinet with access from both sides
- Marine grade plastic top
- Graphics package: includes (2) logo panels on top

### **STANDARD TABLES:**

**PW4000-PRO** 30"W x 78"L x 32"H (O

30"W x 78"L x 32"H (Open) 34"W x 28"L x 32"H (Folded)

QTY: