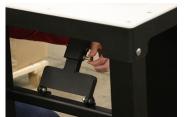

### **STANDARD FEATURES:**

- Load capacity: 750 lbs.
- 30"W x 78"L x 32"H
- Durable aluminum frame
- Textured powder coat finish with optional accent color
- 6" Pneumatic wheels
- Stow-away handle
- Lockable storage cabinet with access from both sides
- Marine grade plastic top
- Graphics package: includes (2) logo panels on top

### **STANDARD TABLES:**

**PW4000-PRO** 30"W x 78"L x 32"H (O

30"W x 78"L x 32"H (Open) 34"W x 28"L x 32"H (Folded)

QTY: