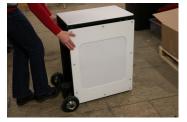

### **STANDARD FEATURES:**

- Load capacity: 750 lbs.
- 30"W x 78"L x 32"H
- Durable aluminum frame
- Textured powder coat finish with optional accent color
- 6" Pneumatic wheels
- Stow-away handle
- Lockable storage cabinet with access from both sides
- Marine grade plastic top
- Graphics package: includes (2) logo panels on top

### **STANDARD TABLES:**

**PW4000-PRO** 30"W x 78"L x 32"H (O

30"W x 78"L x 32"H (Open) 34"W x 28"L x 32"H (Folded)

QTY: