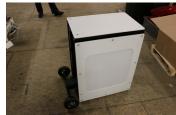

### **STANDARD FEATURES:**

- Load capacity: 750 lbs.
- 30"W x 78"L x 32"H
- Durable aluminum frame
- Textured powder coat finish with optional accent color
- 6" Pneumatic wheels
- Stow-away handle
- Lockable storage cabinet with access from both sides
- Marine grade plastic top
- Graphics package: includes (2) logo panels on top

### **STANDARD TABLES:**

**PW4000-PRO** 30"W x 78"L x 32"H (O

30"W x 78"L x 32"H (Open) 34"W x 28"L x 32"H (Folded)

QTY: