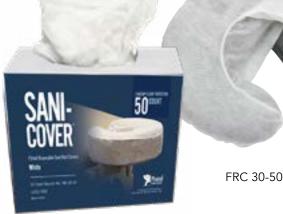

## **SANI-COVER®** DISPOSABLE FACE REST COVERS

## **STANDARD FEATURES:**

- + Fitted Dimensions: 12.5"L x 10"W x 3" H
- Box Dimensions: 8"L x 7.25"W x 5" H
- Made from soft 30 gsm fabric
- Clients will love the soft cottony feel
- Provides comfortable, sanitary, & disposable barrier for your clients
- Easy changeover between clients
- The custom-fit design ensures no movement or sticking to your client's face
- Latex Free
- Color: White

## STANDARD SIZE:

**FRC 30-50** Sani-Cover® Fitted Disposable Face Rest Covers (50 Covers per Box) 12.5"L x 10"W x 3"H

QTY:

**FRC 30-50-CASE** Sani-Cover® Fitted Disposable Face Rest Covers (50 Covers per Box) Case of 18 Boxes (900) 12.5"L x 10"W x 3"H