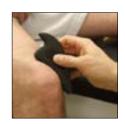

### **STANDARD FEATURES:**

- 2 Tools designed to treat all areas of the body
- Unique metal injected plastic material for superior weight and durability over other tools
- Custom molded non-slip thumb grip to create maximum angular pressure without over use by the athletic trainer
- Soft but aggressive treatment edge work facial adhesions, post surgical scarring and muscle injuries
- Ambidextrous design: No more switching through multiple tools to find the right edge or angle. Both tools are designed to be used on both sides and on every surface for increased compatibility of treatment on multiple body areas.

#### F1 TOOL:

• Dimensions: 10"L x 3.5"W

#### F2 TOOL:

Dimensions: 5.25"L x 3.25"W