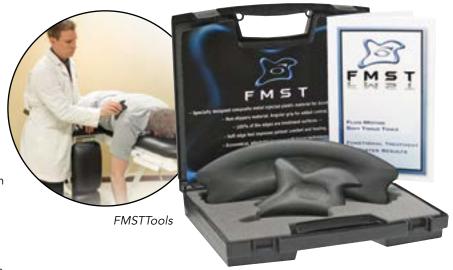

# **FMST TOOLS**

# FLUID MOTION SOFT TISSUE TOOLS

### **STANDARD FEATURES:**

- 2 Tools designed to treat all areas of the body
- Unique metal injected plastic material for superior weight and durability over other tools
- Custom molded non-slip thumb grip to create maximum angular pressure without over use by the athletic trainer
- Soft but aggressive treatment edge work facial adhesions, post surgical scarring and muscle injuries
- Ambidextrous design: No more switching through multiple tools to find the right edge or angle. Both tools are designed to be used on both sides and on every surface for increased compatibility of treatment on multiple body areas.

## **FMSTTools**

- 2 Tools
- Clinical Guide Book
- Carry Case

QTY: