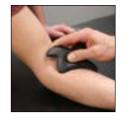

### **STANDARD FEATURES:**

- 2 Tools designed to treat all areas of the body
- Unique metal injected plastic material for superior weight and durability over other tools
- Custom molded non-slip thumb grip to create maximum angular pressure without over use by the athletic trainer
- Soft but aggressive treatment edge work facial adhesions, post surgical scarring and muscle injuries
- Ambidextrous design: No more switching through multiple tools to find the right edge or angle. Both tools are designed to be used on both sides and on every surface for increased compatibility of treatment on multiple body areas.

#### F1 TOOL:

• Dimensions: 10"L x 3.5"W

#### F2 TOOL:

Dimensions: 5.25"L x 3.25"W