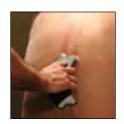

### **STANDARD FEATURES:**

- 2 Tools designed to treat all areas of the body
- Unique metal injected plastic material for superior weight and durability over other tools
- Custom molded non-slip thumb grip to create maximum angular pressure without over use by the athletic trainer
- Soft but aggressive treatment edge work facial adhesions, post surgical scarring and muscle injuries
- Ambidextrous design: No more switching through multiple tools to find the right edge or angle. Both tools are designed to be used on both sides and on every surface for increased compatibility of treatment on multiple body areas.

#### F1 TOOL:

• Dimensions: 10"L x 3.5"W

#### F2 TOOL:

Dimensions: 5.25"L x 3.25"W