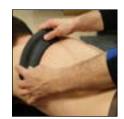

### **STANDARD FEATURES:**

- 2 Tools designed to treat all areas of the body
- Unique metal injected plastic material for superior weight and durability over other tools
- Custom molded non-slip thumb grip to create maximum angular pressure without over use by the athletic trainer
- Soft but aggressive treatment edge work facial adhesions, post surgical scarring and muscle injuries
- Ambidextrous design: No more switching through multiple tools to find the right edge or angle. Both tools are designed to be used on both sides and on every surface for increased compatibility of treatment on multiple body areas.

#### F1 TOOL:

• Dimensions: 10"L x 3.5"W

#### F2 TOOL:

Dimensions: 5.25"L x 3.25"W