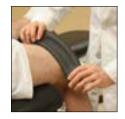

### **STANDARD FEATURES:**

- 2 Tools designed to treat all areas of the body
- Unique metal injected plastic material for superior weight and durability over other tools
- Custom molded non-slip thumb grip to create maximum angular pressure without over use by the athletic trainer
- Soft but aggressive treatment edge work facial adhesions, post surgical scarring and muscle injuries
- Ambidextrous design: No more switching through multiple tools to find the right edge or angle. Both tools are designed to be used on both sides and on every surface for increased compatibility of treatment on multiple body areas.

#### F1 TOOL:

• Dimensions: 10"L x 3.5"W

#### F2 TOOL:

Dimensions: 5.25"L x 3.25"W