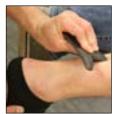

### **STANDARD FEATURES:**

- 2 Tools designed to treat all areas of the body
- Unique metal injected plastic material for superior weight and durability over other tools
- Custom molded non-slip thumb grip to create maximum angular pressure without over use by the athletic trainer
- Soft but aggressive treatment edge work facial adhesions, post surgical scarring and muscle injuries
- Ambidextrous design: No more switching through multiple tools to find the right edge or angle. Both tools are designed to be used on both sides and on every surface for increased compatibility of treatment on multiple body areas.

#### F1 TOOL:

• Dimensions: 10"L x 3.5"W

#### F2 TOOL:

Dimensions: 5.25"L x 3.25"W