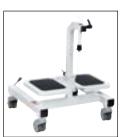

## **STANDARD FEATURES:**

- Load capacity: 600 lbs.
- 20.5"W x 30"D x 50-60"H (Assembled)
- White powder coat base
- Black upholstery
- Includes 1 Box (50) Sani-Cover® Fitted Disposable Face Rest Covers
- Epidural Positioning Device (EPD)
- 180° Adjustable face rest
- 6 Position adjustable arm rest
- Arm rest size: 16.5"W x 10"D
- Arm rest adjustment: 32-43" from the floor
- Interchangeable torso cushions (1 flat and 1 elevated)
- Torso cushion size: 8"W x 8"H
- Torso cushion adjustment: 5.5-10"
- EPD Stand (LDS)
- Positive locking clamp for EPD
- 7 Position adjustable foot rest
- Foot rest size: 20"W x 12"D
- Foot rest adjustment: 10.5-19.5" from the floor
- Medical grade profile locking casters

QTY:

and D455,495

LDS - EPD Stand

Sani-Covers™ can be used on the face rest and the arm rest of the EPD