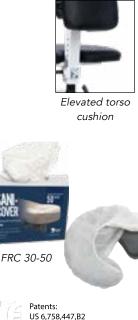

## **STANDARD FEATURES:**

- Load capacity: 600 lbs.
- 20.5"W x 30"D x 50-60"H (Assembled)
- White powder coat base
- Black upholstery
- Includes 1 Box (50) Sani-Cover® Fitted Disposable Face Rest Covers
- Epidural Positioning Device (EPD)
- 180° Adjustable face rest
- 6 Position adjustable arm rest
- Arm rest size: 16.5"W x 10"D
- Arm rest adjustment: 32-43" from the floor
- Interchangeable torso cushions (1 flat and 1 elevated)
- Torso cushion size: 8"W x 8"H
- Torso cushion adjustment: 5.5-10"
- EPD Stand (LDS)
- Positive locking clamp for EPD
- 7 Position adjustable foot rest
- Foot rest size: 20"W x 12"D
- Foot rest adjustment: 10.5-19.5" from the floor
- Medical grade profile locking casters

## **OPTIONS:**

**FRC 30-50** Sani-Cover® Fitted Disposable Face Rest Covers (50 Covers per Box)

QTY:

FRC 30-50-CASE Sani-Cover® Fitted
Disposable Face Rest Covers
(50 Covers per Box) Case of 18 Boxes (900)