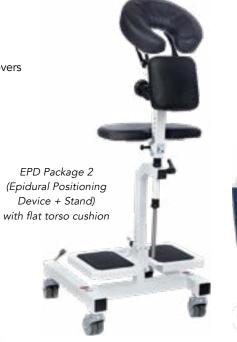

# **EPD PACKAGE 2**

## **EPIDURAL POSITIONING DEVICE & STAND**

## **STANDARD FEATURES:**

- Load capacity: 600 lbs.
- 20.5"W x 30"D x 50-60"H (Assembled)
- White powder coat base
- Black upholstery
- Includes 1 Box (50) Sani-Cover® Fitted Disposable Face Rest Covers
- Epidural Positioning Device (EPD)
- 180° Adjustable face rest
- 6 Position adjustable arm rest
- Arm rest size: 16.5"W x 10"D
- Arm rest adjustment: 32-43" from the floor
- Interchangeable torso cushions (1 flat and 1 elevated)
- Torso cushion size: 8"W x 8"H
- Torso cushion adjustment: 5.5-10"
- EPD Stand (LDS)
- Positive locking clamp for EPD
- 7 Position adjustable foot rest
- Foot rest size: 20"W x 12"D
- Foot rest adjustment: 10.5-19.5" from the floor
- Medical grade profile locking casters

### EPD Package 2

Epidural Positioning Device & EPD Stand

QTY: