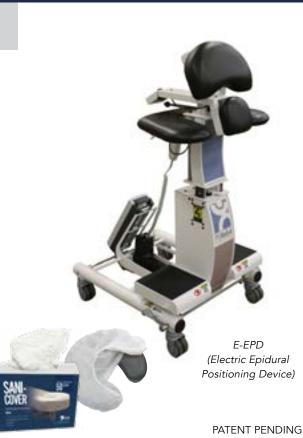

## **E-EPD** ELECTRIC EPIDURAL POSITIONING DEVICE

## **STANDARD FEATURES:**

- Load capacity: 600 lbs.
- 28"W x 29"D x 50-60"H
- White powder coat base
- 180° Adjustable face rest
- Prepositional pillow for use during cervical, lumbar and thoracic placement
- Adjustable arm rest
- Arm rest size: 21"W x 15.5"D
- Arm rest adjustment: 6"
- Adjustable torso support
- Torso cushion size: 6.25"W x 5.75"H
- Torso cushion adjustment: 6"
- Single hand control adjusts both midsection and foot rest
- (2) Rechargeable batteries last up to 100 cycles each
- Adjustable foot rest
- Medical grade profile locking casters
- Black upholstery
- Includes 1 Box (50) Sani-Cover® Fitted Disposable Face Rest Covers

FRC 30-50

**STANDARD E-EPD:** 

E-EPD Electric Epidural Positioning Device

## **OPTIONS:**

| FRC 30-50 Sani-Cover® Fitted Disposable Face<br>Rest Covers (50 Covers per Box)                             |
|-------------------------------------------------------------------------------------------------------------|
| QTY:                                                                                                        |
| FRC 30-50-CASE Sani-Cover® Fitted Disposable Face Rest<br>Covers (50 Covers per Box) Case of 18 Boxes (900) |
| QTY:                                                                                                        |