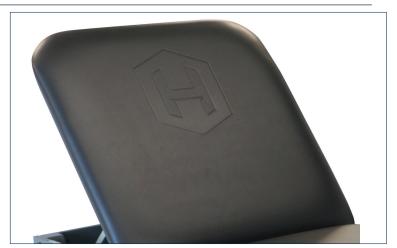

## **DEBOSSED LOGO**

**(LOGO DB)** A debossed logo is available on flat or lift back treatment tables and treatment cabinets. During the debossing process, a metal die is pressed down into the upholstery of the cushion leaving an impression of your logo. The debossed logo is a popular branding option that creates a classic look in any space. There is a one time fee for the metal die used to deboss the logo, which can be used on future PHS Medical equipment orders.