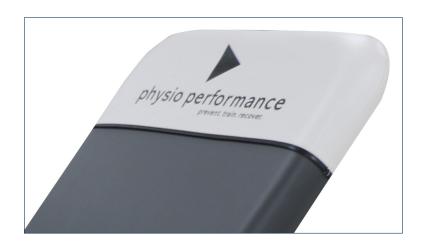

## **LOGO SLIP COVER**

**(LOGO COVER)** Personalize any treatment table, treatment cabinet, or taping station with your organization logo. The logo slip cover is a cost effective, removable cover that slips over the lift back/tilt cushion of your table, cabinet, or taping station. Logo slip covers are also easy to replace if your organization updates logos or colors.