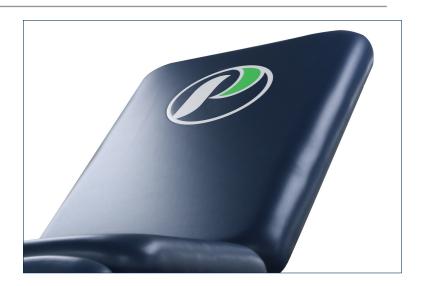

## **COLOR EDGE PRINT LOGO**

**(LOGO CP)** The Color Edge Print is the newest PHS Medical cushion branding option. The Color Edge Print logo is printed directly onto your upholstered cushion, and there are no limits on the number of colors printed in your logo. Add color to your space by adding a Color Edge Print logo to your treatment table or treatment cabinet.