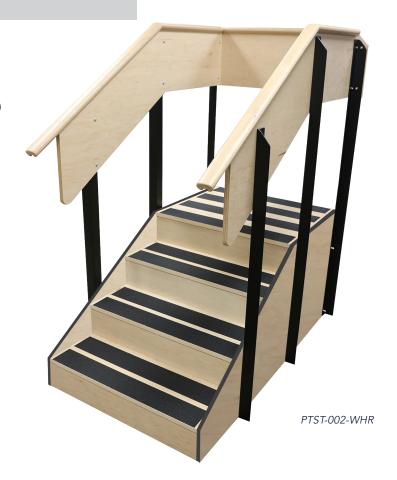

## **STANDARD FEATURES:**

- Load Capacity: 350 lbs. (Maple Laminate) & 450 lbs. (Birch)
- Platform is 30"W x 24"D x 24"H
- (4) 30"W x 9"D x 6"H steps
- Handrails are made from solid hardwood (shipped ready to assemble)
- Uprights are made from 2"W steel with a black powder coat finish
- Stairs are available in wood or laminate finishes
- Anti-slip safety tread on platform and all steps for increased safety
- 9' Ceiling height required

## **STAIRCASE CONFIGURATIONS:**

PTST-002-WHR

Platform: 30"W x 24"D x 24"H Stairs: 52"L x 30"W x 24"H

9"D Steps

Overall including Handrails: 52"L x 36"W x 59"H

Qty \_\_\_\_\_