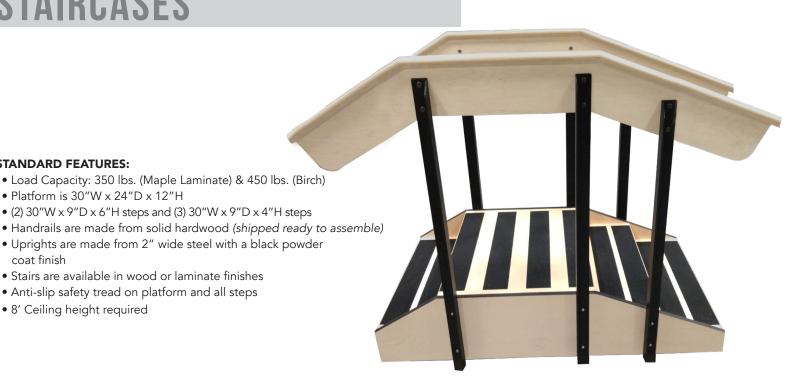

## • Platform is 30"W x 24"D x 12"H

**STANDARD FEATURES:** 

- (2) 30"W x 9"D x 6"H steps and (3) 30"W x 9"D x 4"H steps
- Handrails are made from solid hardwood (shipped ready to assemble)
- Uprights are made from 2" wide steel with a black powder coat finish
- Stairs are available in wood or laminate finishes
- Anti-slip safety tread on platform and all steps
- 8' Ceiling height required

### **STAIRCASE CONFIGURATION:**

O PTST-001-WHR

Platform: 30"W x 24"D x 12"H Stairs: 52"L x 30"W x 12"H 9"D Steps Overall including Handrails: 52"L x 36"W x 48"H

Qty \_\_\_\_\_