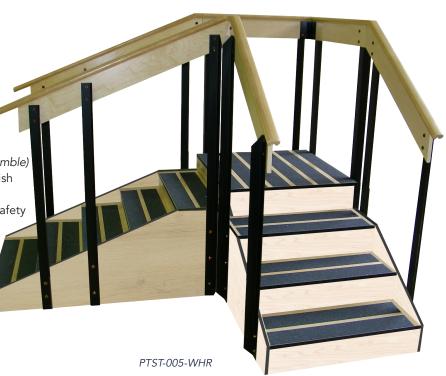

# **STANDARD FEATURES:**

• Load Capacity: 350 lbs. (Maple Laminate) & 450 lbs. (Birch)

• Stairs can be configured as a straight or corner unit

• Platform: 30"W x 30"D x 24"H

• (4) 30"W x 9"D x 6"H steps and (6) 30"W x 9"D x 4"H steps

• Handrails are made from solid hardwood (shipped ready to assemble)

• Uprights are made from 2" steel with a black powder coat finish

• Stairs are available in wood or laminate finishes

• Anti-slip safety tread on platform and all steps for increased safety

### STAIRCASE CONFIGURATION:

PTST-005-WHR

Platform: 30"W x 30"D x 24"H Stairs: 101"L x 30"W x 24"H

9"D Steps

Overall including Handrails (straight): 109"L x 30"W x 59"H Overall including Handrails (corner): 78"L x 60"W x 59"H